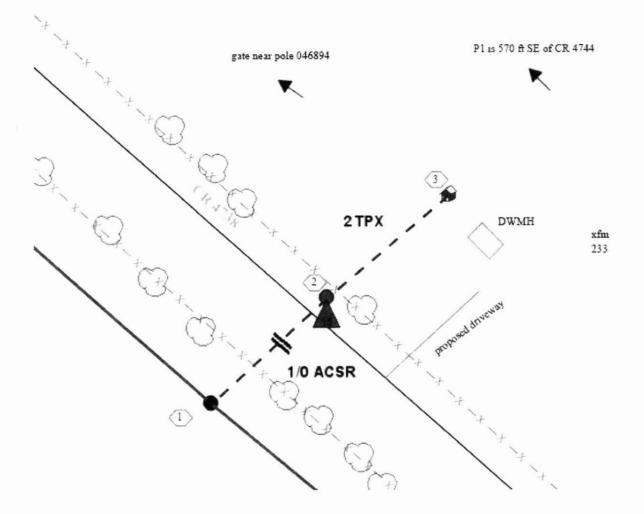

-

Monday, March 13, 2023

Office of Hopkins County Judge PO Box 288 Sulphur Springs TX 75483

> Farmers Electric Cooperative Member: KEVIN OREILLY Service Order Number: 2023031741

Greetings:

Farmers Electric Cooperative, Inc. is requesting permission to construct electrical power distribution facilities which will cross County Road 4738 which is located 570 FT OF CR 4744 in Hopkins County, Texas.

Site location map and construction sketches are enclosed. The construction sketch details the proposed work. All road crossings will have a minimum vertical clearance of 22 feet.

If you have any questions, please contact me at any time.