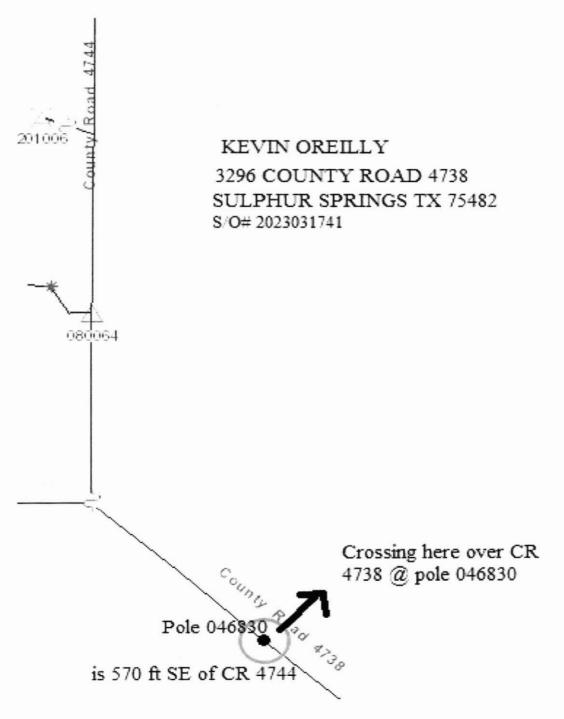

-

Monday, March 13, 2023

Office of Hopkins County Judge PO Box 288 Sulphur Springs TX 75483

> Farmers Electric Cooperative Member: KEVIN OREILLY Service Order Number: 2023031741

Greetings:

Farmers Electric Cooperative, Inc. is requesting permission to construct electrical power distribution facilities which will cross County Road 4738 which is located 570 FT OF CR 4744 in Hopkins County, Texas.

Site location map and construction sketches are enclosed. The construction sketch details the proposed work. All road crossings will have a minimum vertical clearance of 22 feet.

If you have any questions, please contact me at any time.