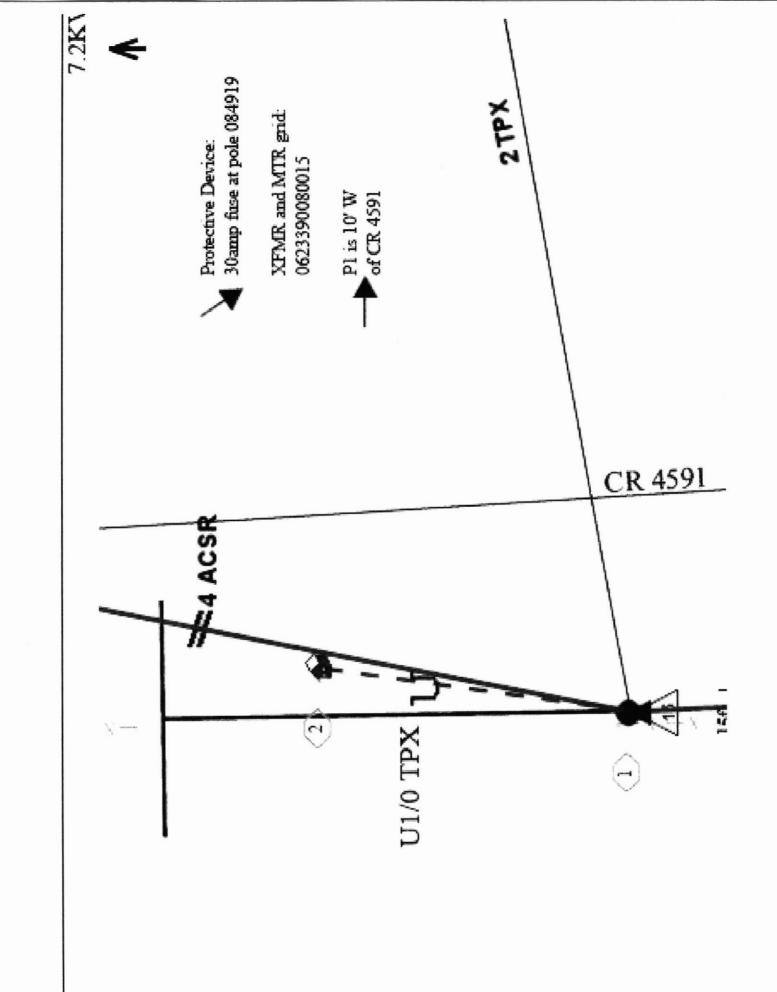

Greetings:

Farmers Electric Cooperative, Inc. is requesting permission to construct electrical power distribution facilities which will be in the ROW of CR 4591 which is located 10' West of CR 4591 in Hopkins County, Texas.

Site location map and construction sketches are enclosed. The construction sketch details the proposed work. Choose an item.

If you have any questions, please contact me at any time.

Sincerely,