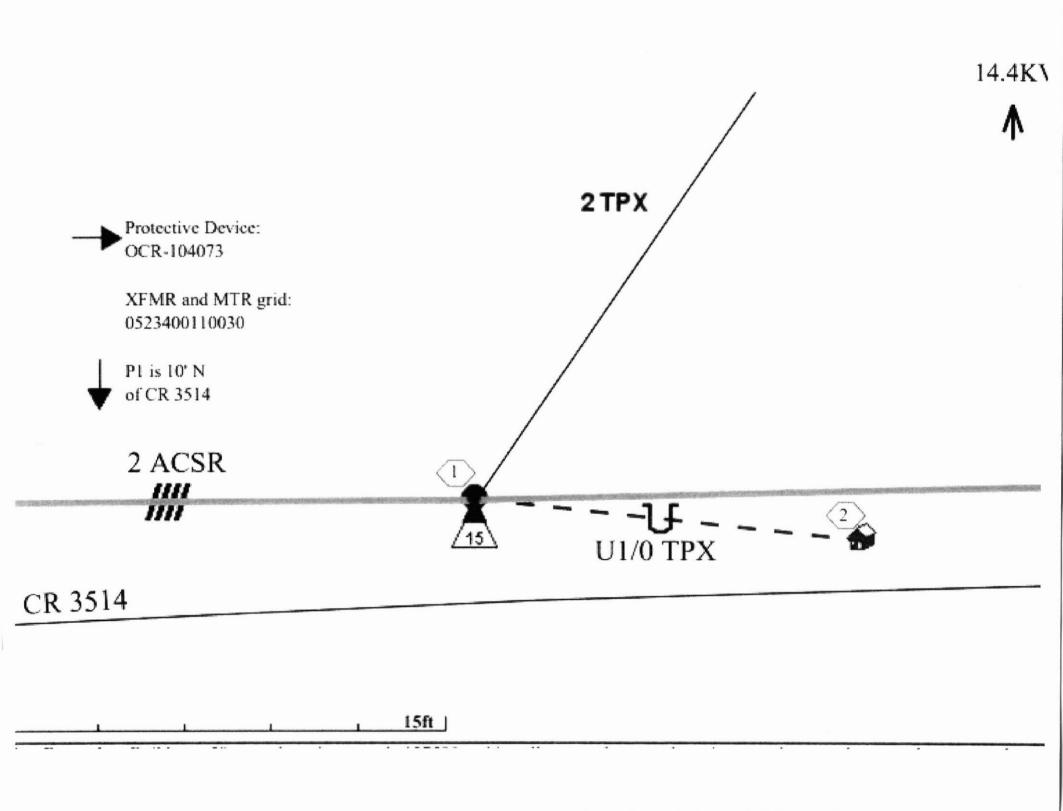

Farmers Electric Cooperative, Inc. is requesting permission to construct electrical power distribution facilities which will cross County Road <u>3514</u> which is located 665' W of FM 69 N in Hopkins County, Texas.

Site location map and construction sketches are enclosed. The construction sketch details the proposed work. All underground bore crossings are PVC encased 4' of coverage from the lowest point of the Right of Way.