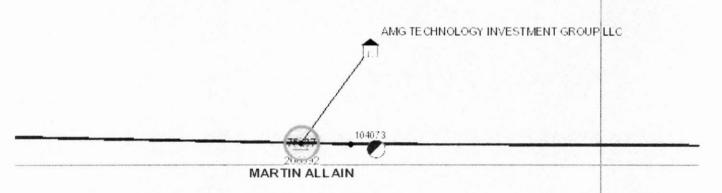

Farmers Electric Cooperative, Inc. is requesting permission to construct electrical power distribution facilities which will cross County Road <u>3514</u> which is located 665' W of FM 69 N in Hopkins County, Texas.

Site location map and construction sketches are enclosed. The construction sketch details the proposed work. All underground bore crossings are PVC encased 4' of coverage from the lowest point of the Right of Way.